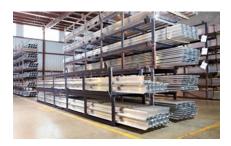

## Bar Racks

Handle and store 20,000 pounds or more of steel, bars, rods, tubing, flats, extrusions or other long products per rack (based on load weight and recommended 6:1 height-to-depth ratio)

- Designed to be accessed by fork lifts or overhead cranes
- Designed for stacking