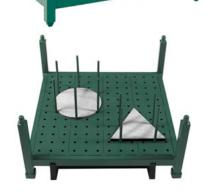

## Pin Racks

This portable rack features a double-level sheet metal deck, perforated to accept drop-in "pins," allowing it to contain varying sizes.

- Ideal for steel stampings or other flat goods
- Stackable up to 10 high
- Holes on 3"centers
- 4,000 pound capacity each
- 5/8" diameter pins, with 12" usable height