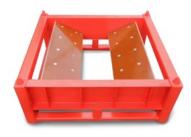

#### **Coil Racks**

- Store coil diameters up to 72"
- Capacities up to 20,000 lbs
- 4 way entry
- Move with fork lifts or crane
- Stack up to 4 high

2700 Chamber Street, Stevens Point, WI 54481 | 715-341-3120 | 800-826-0203 | www.steelking.com