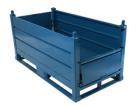

## Round Corner Corrugated Steel Containers

Heavy corrugated steel sides and deck make Steel King's round corner corrugated containers a rugged and durable general purpose industrial container. Universal stacking feet provide easy stackability. Looking for low cost bulk industrial storage for parts? Look no further: Round Corner Corrugated Containers are the answer.

- Stackable 4 High while loaded
- 4000# Capacity each
- Universal Stacking Legs made of 1/4" steel

|              | Weight | Length | Width | Height |
|--------------|--------|--------|-------|--------|
| RCCM324024VG | 205#   | 33.5"  | 41.5" | 28.5"  |
| RCCM404824VG | 258#   | 41.5"  | 49.5" | 28.5   |