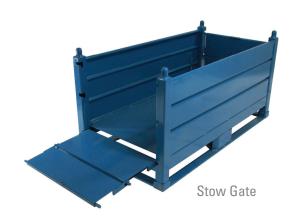

### Stow Gate

The Stow Gate Container is a customizable, multi-use container. Making this product unique is the fact that both ends are half drop gates or full drop ends. Once folded, the ends slide out of the way under the deck, allowing for fork truck access from every side.

Because the container can be reconfigured, it can provide a variety of uses at an individual station. This makes it ideal for assembly, work-in-progress and dispensing. The ability to utilize this container for inter-plant shipping is an added benefit.

Valued for its versatility, the Stow Gate container adapts easily to multiple configurations.