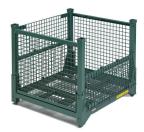

## **Heavy-Duty Bulk Storage Containers**

Utilizing super-strong tubular-frame construction, Steel King Heavy-Duty Rigid Containers are made to stand up to rugged everyday use. These containers are custom designed to your requirements and can be made in virtually any size.

- Standard units up to 6,000 lb capacity
- Most stackable up to six high while fully loaded
- Side materials can include flat or corrugated steel, wire mesh, expanded metal or combinations
- Base materials can include flat or corrugated steel, wire mesh, expanded metal or bar grating

Available options include: Drop gates; Skid Bars, Fork Stirrups; Crane eyes/hooks; Roll-over Runners, Casters and Galvanizing

Heavy Duty Rigid Wire Container