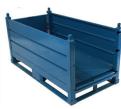

## Round Corner Corrugated Steel Containers

Heavy corrugated steel sides and deck make Steel King's round corner corrugated containers a rugged and durable general purpose industrial container. Universal stacking feet provide easy stackability. Looking for low cost bulk industrial storage for parts? Look no further: Round Corner Corrugated Containers are the answer.

- Stackable 4 High while loaded
- 4000# Capacity each
- Universal Stacking Legs made of 1/4" steel

|              | Weight | Length | Width | Height |
|--------------|--------|--------|-------|--------|
| RCCM324024VG | 205#   | 33.5"  | 41.5" | 28.5"  |
| RCCM404824VG | 258#   | 41.5"  | 49.5" | 28.5   |