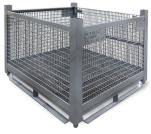

## **Heavy-Duty Bulk Storage Containers**

Utilizing super-strong tubular-frame construction, Steel King Heavy-Duty Rigid Containers are made to stand up to rugged everyday use. These containers are custom designed to your requirements and can be made in virtually any size.

- Standard units up to 6,000 lb capacity
- Most stackable up to six high while fully loaded
- Side materials can include flat or corrugated steel, wire mesh, expanded metal or combinations
- Base materials can include flat or corrugated steel, wire mesh, expanded metal or bar grating

Available options include: Drop gates; Skid Bars, Fork Stirrups; Crane eyes/hooks; Roll-over Runners, Casters and Galvanizing

Heavy Duty Rigid Wire Container