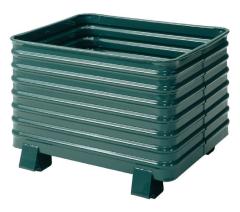

## Round Corner Corrugated Steel Containers

Heavy corrugated steel sides and deck make Steel King's round corner corrugated containers a rugged and durable general purpose industrial container. Universal stacking feet provide easy stackability. Looking for low cost bulk industrial storage for parts? Look no further: Round Corner Corrugated Containers are the answer.

- Stackable 4 High while loaded
- 4000# Capacity each
- Universal Stacking Legs made of 1/4" steel

|              | Weight | Length | Width | Height |
|--------------|--------|--------|-------|--------|
| RCCM324024VG | 205#   | 33.5"  | 41.5" | 28.5"  |
| RCCM404824VG | 258#   | 41.5"  | 49.5" | 28.5   |