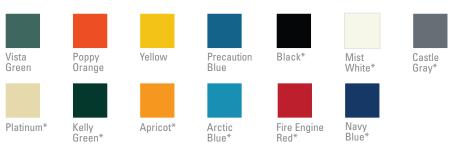

in Progress (WIP)
   Containers
- Steel Pallets



## How to design your container

What type of container do you need?

#### **Construction Requirements**

Load information

Load weight - maximum and average

The parts or loads you will be storing

Whether the new units need to interstack with any existing units

#### **Container Size**

Overall and usable sizes (in inches) – length x width x height

#### **Container Type**

Round Corner Corrugated Rigid Wire Container
Heavy-Duty Bulk Storage Stow Gate

Hold 'N Fold® Collapsible Workingtainer®

### **Select your options**

Sides and deck material – wire mesh, corrugated steel, expanded metal or combinations



Optional drop gates – up to all four sides Optional skid bars Optional fork stirrups or fork tubes



### **Select your color**



<sup>\*</sup>Minimum order size may apply.

## Round Corner Corrugated Steel Containers

Heavy corrugated steel sides and deck make Steel King's round corner corrugated containers a rugged and durable general purpose industrial container. Universal stacking feet provide easy stackability. Looking for low cost bulk industrial storage for parts? Look no further: Round Corner Corrugated Containers are the answer.

- Stackable 4 High while loaded
- 4000# Capacity each
- Universal Stacking Legs made of 1/4" steel

|              | Weight | Length | Width | Height |
|--------------|--------|--------|-------|--------|
| RCCM324024VG | 205#   | 33.5"  | 41.5" | 28.5"  |
| RCCM404824VG | 258#   | 41.5"  | 49.5" | 28.5   |



Heavy Duty Corrugated Container

48 HOUR >> QUICK SHIP

## **Heavy-Duty