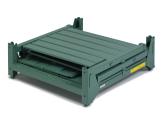

## Round Corner Corrugated Steel Containers

Heavy corrugated steel sides and deck make Steel King's round corner corrugated containers a rugged and durable general purpose industrial container. Universal stacking feet provide easy stackability. Looking for low cost bulk industrial storage for parts? Look no further: Round Corner Corrugated Containers are the answer.

- Stackable 4 High while loaded
- 4000# Capacity each
- Universal Stacking Legs made of 1/4" steel

|              | Weight | Length | Width | Height |
|--------------|--------|--------|-------|--------|
| RCCM324024VG | 205#   | 33.5"  | 41.5" | 28.5"  |
| RCCM404824VG | 258#   | 41.5"  | 49.5" | 28.5   |