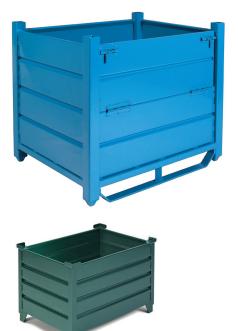

## **Heavy-Duty Bulk Storage Containers**

Utilizing super-strong tubular-frame construction, Steel King Heavy-Duty Rigid Containers are made to stand up to rugged everyday use. These containers are custom designed to your requirements and can be made in virtually any size.

- Standard units up to 6,000 lb capacity
- Most stackable up to six high while fully loaded
- Side materials can include flat or corrugated steel, wire mesh, expanded metal or combinations
- Base materials can include flat or corrugated steel, wire mesh, expanded metal or bar grating

Available options include: Drop gates; Skid Bars, Fork Stirrups; Crane eyes/hooks; Roll-over Runners, Casters and Galvanizing

Heavy Duty Rigid Wire Container