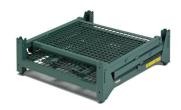

### Stow Gate

The Stow Gate Container is a customizable, multi-use container. Making this product unique is the fact that both ends are half drop gates or full drop ends. Once folded, the ends slide out of the way under the deck, allowing for fork truck access from every side.

Because the container can be reconfigured, it can provide a variety of uses at an individual station. This makes it ideal for assembly, work-in-progress and dispensing. The ability to utilize this container for inter-plant shipping is an added benefit.

Valued for its versatility, the Stow Gate container adapts easily to multiple configurations.