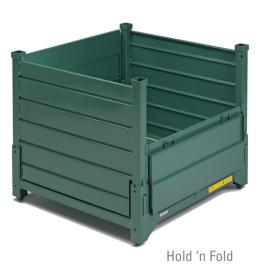

## Hold 'n Fold® Containers

Save valuable floor space. With Steel King's® patented Hold 'n Fold design you can store or stage ready for use on your production floor, three containers in the same space as one rigid container. Simply lift sides into position (they automatically lock in place) and it's read to fill. Use Hold 'n Fold for intra-plant shipments and save shipping costs returning empty containers. Hold 'n Fold self-locks when folded, eliminating the need for banding.

- Collapsible generates a 3:1 space savings
- Rugged 4,000 lb. capacity standard larger capacities available
- Patented mechanism only Hold 'n Fold operates this easily
- Tubular construction increases rigidity and durability
- Stackable up to six high, even when loaded to full capacity
- Optional drop gates simplify positioning for loading and unloading

|               | Weight | Length | Width | Height |
|---------------|--------|--------|-------|--------|
| HF4WM454842VG | 325#   | 45"    | 48"   | 42"    |
| HF4CM454842VG | 436#   | 45"    | 48"   | 42"    |