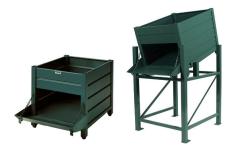

## **Heavy-Duty Bulk Storage Containers**

Utilizing super-strong tubular-frame construction, Steel King Heavy-Duty Rigid Containers are made to stand up to rugged everyday use. These containers are custom designed to your requirements and can be made in virtually any size.

- Standard units up to 6,000 lb capacity
- Most stackable up to six high while fully loaded
- Side materials can include flat or corrugated steel, wire mesh, expanded metal or combinations
- Base materials can include flat or corrugated steel, wire mesh, expanded metal or bar grating

Available options include: Drop gates; Skid Bars, Fork Stirrups; Crane eyes/hooks; Roll-over Runners, Casters and Galvanizing

Heavy Duty Rigid Wire Container