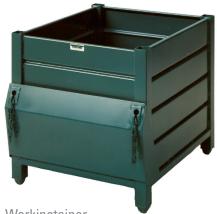

## Workingtainer®

Double your space utilization by turning work areas into storage. Now, instead of storing parts in one area and then moving to work stations as you need them, you can store them right where they will be used—with Steel King WorkingTainers. Simply open the container door to the working tray position and you have easy access to parts.

- Ergonomic design improves productivity and reduces repetitive-stress injuries
- Wide, adjustable side door opens to tray position eliminating the need to reach over the top for materials
- Rugged 4,000 lb. capacity standard larger capacities available
- · Stackable up to six high while fully loaded
- Tubular construction for increased rigidity and durability

|            | Weight | Length | Width | Height |
|------------|--------|--------|-------|--------|
| HDWT3036VG | 159#   | 30"    | 36"   | 30.5"  |
| HDWT3240VG | 182#   | 32"    | 40"   | 30.5"  |
| HDWT3644VG | 203#   | 36"    | 44"   | 30.5"  |
| HDWT4048VG | 224#   | 40"    | 48"   | 30.5"  |