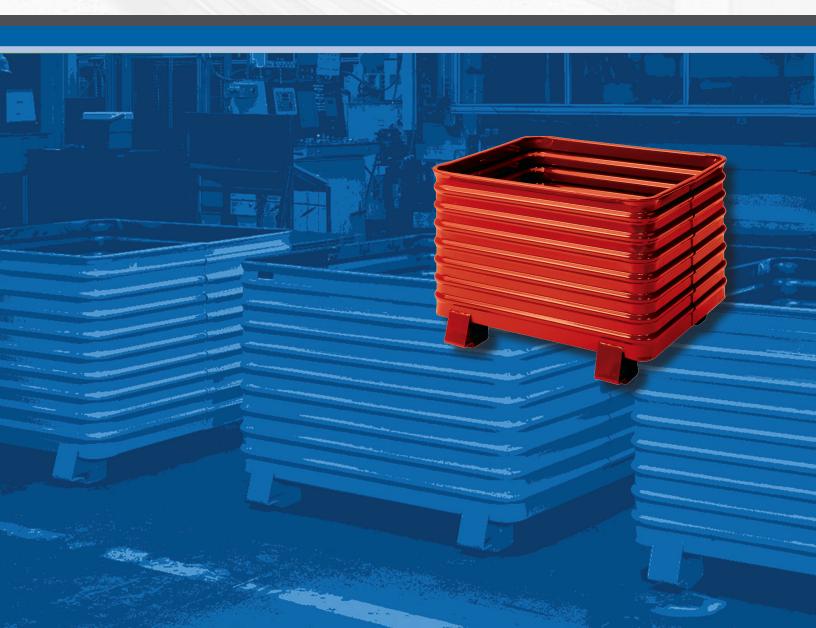

## Round Corner Corrugated Steel Containers

Heavy corrugated steel sides and deck make Steel King's round corner corrugated containers a rugged and durable general purpose industrial container. Universal stacking feet provide easy stackability. Looking for low cost bulk industrial storage for parts? Look no further: Round Corner Corrugated Containers are the answer.

- Stackable 4 High while loaded
- 4000# Capacity each
- Universal Stacking Legs made of 1/4" steel

|              | Weight | Length | Width | Height |
|--------------|--------|--------|-------|--------|
| RCCM324024VG | 205#   | 33.5"  | 41.5" | 28.5"  |
| RCCM404824VG | 258#   | 41.5"  | 49.5" | 28.5   |

## **Heavy-Duty Bulk Storage Containers**

Utilizing super-strong tubular-frame construction, Steel King Heavy-Duty Rigid Containers are made to stand up to rugged everyday use. These containers are custom designed to your requirements and can be made in virtually any size.

- Standard units up to 6,000 lb capacity
- Most stackable up to six high while fully loaded
- Side materials can include flat or corrugated steel, wire mesh, expanded metal or combinations
- Base materials can include flat or corrugated steel, wire mesh, expanded metal or bar grating