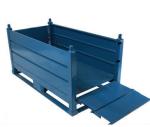

### Stow Gate

The Stow Gate Container is a customizable, multi-use container. Making this product unique is the fact that both ends are half drop gates or full drop ends. Once folded, the ends slide out of the way under the deck, allowing for fork truck access from every side.

Because the container can be reconfigured, it can provide a variety of uses at an individual station. This makes it ideal for assembly, work-in-progress and dispensing. The ability to utilize this container for inter-plant shipping is an added benefit.

Valued for its versatility, the Stow Gate container adapts easily to multiple configurations.