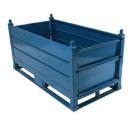

## **Heavy-Duty Bulk Storage Containers**

Utilizing super-strong tubular-frame construction, Steel King Heavy-Duty Rigid Containers are made to stand up to rugged everyday use. These containers are custom designed to your requirements and can be made in virtually any size.

- Standard units up to 6,000 lb capacity
- Most stackable up to six high while fully loaded
- Side materials can include flat or corrugated steel, wire mesh, expanded metal or combinations
- Base materials can include flat or corrugated steel, wire mesh, expanded metal or bar grating

Available options include: Drop gates; Skid Bars, Fork Stirrups; Crane eyes/hooks; Roll-over Runners, Casters and Galvanizing

Heavy Duty Rigid Wire Container